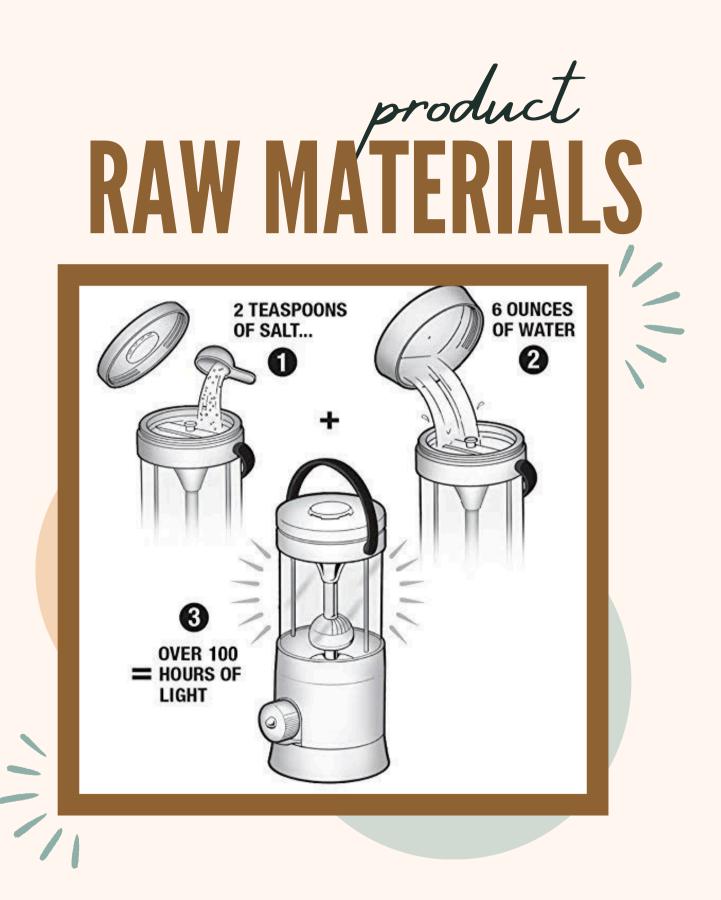

#### Description

Introducing "Aura," a salt-water lamp that transcends illumination. Immerse your space in the tranquil dance of light and salt crystals. Elevate ambiance, cleanse the air, and embrace the glow of serenity. Illuminate your moments with elegance and energy. Welcome to a new era of enlightened living.