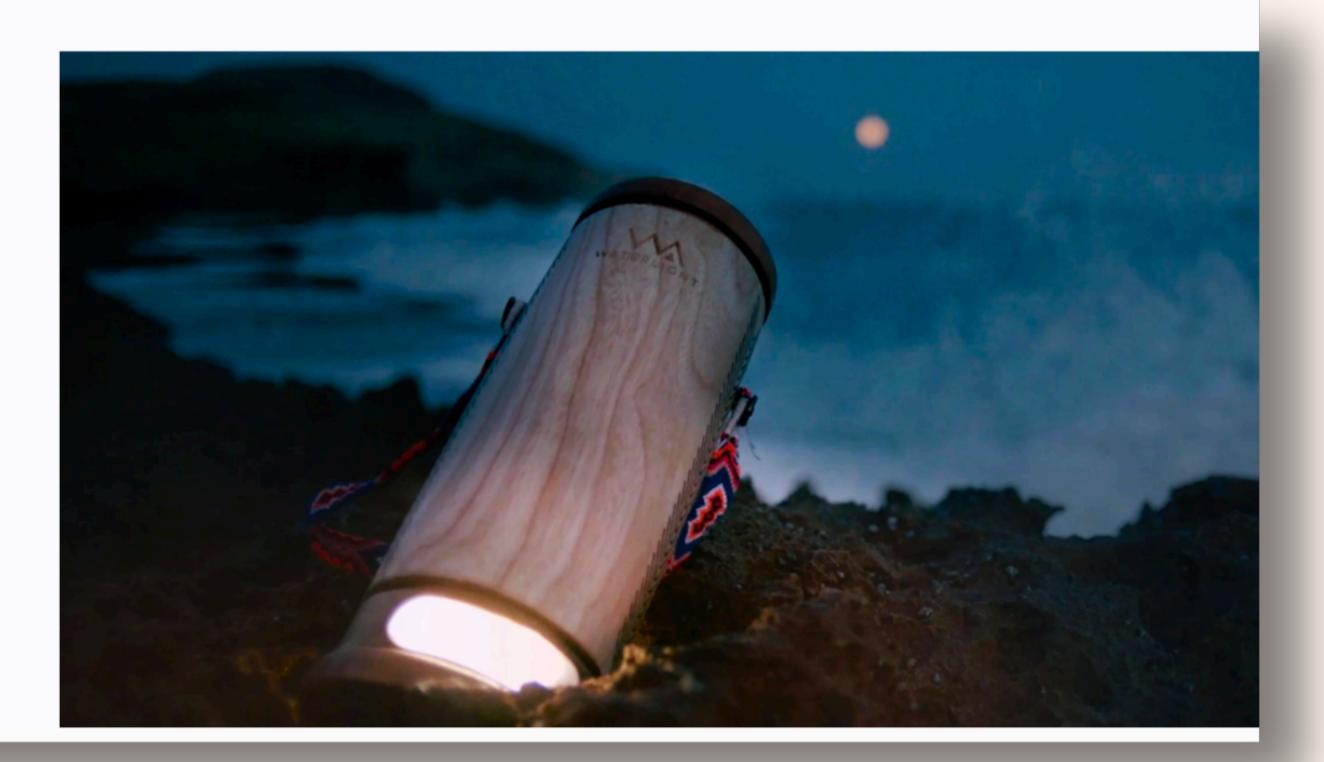

### AURA

#### Description

Introducing "Aura," a salt-water lamp that transcends illumination. Immerse your space in the tranquil dance of light and salt crystals. Elevate ambiance, cleanse the air, and embrace the glow of serenity. Illuminate your moments with elegance and energy. Welcome to a new era of enlightened living.

#### Specs

| Dimensions | 12 inch x 6 inch |
|------------|------------------|
| Weight     | 1.59 KG          |
| Material   | Bamboo           |