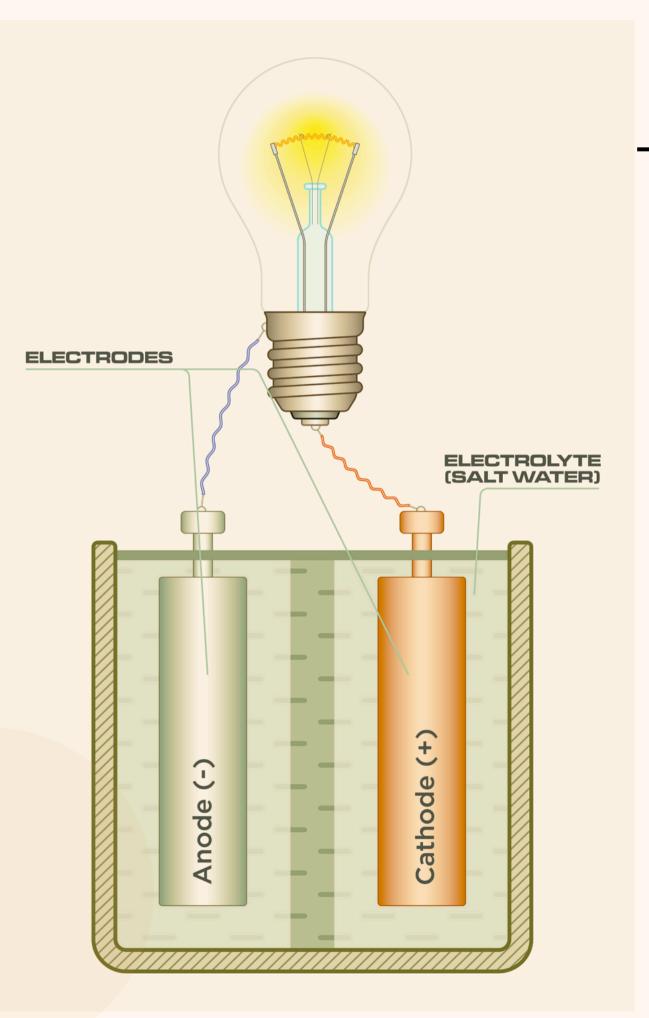

#### Description

Introducing "Aura," a salt-water lamp that transcends illumination. Immerse your space in the tranquil dance of light and salt crystals. Elevate ambiance, cleanse the air, and embrace the glow of serenity. Illuminate your moments with elegance and energy. Welcome to a new era of enlightened living.