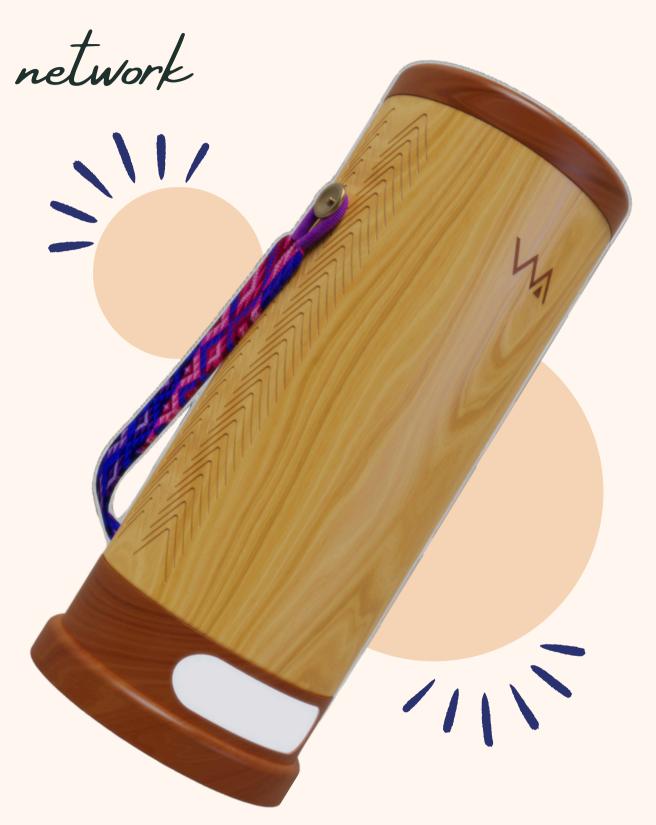

### AURA

#### Description

Introducing "Aura," a salt-water lamp that transcends illumination. Immerse your space in the tranquil dance of light and salt crystals. Elevate ambiance, cleanse the air, and embrace the glow of serenity. Illuminate your moments with elegance and energy. Welcome to a new era of enlightened living.

#### Specs

| Dimensions | 12 inch x 6 inch |
|------------|------------------|
| Weight     | 1.59 KG          |
| Material   | Bamboo           |