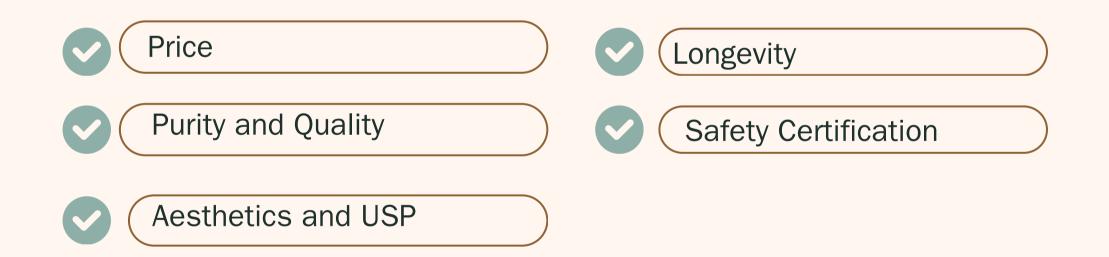

# KEY FACTORS influencing supplier network

Main agenda: Provides immediate delivery when stocks run out and is near the factory location

### **Common factors :**