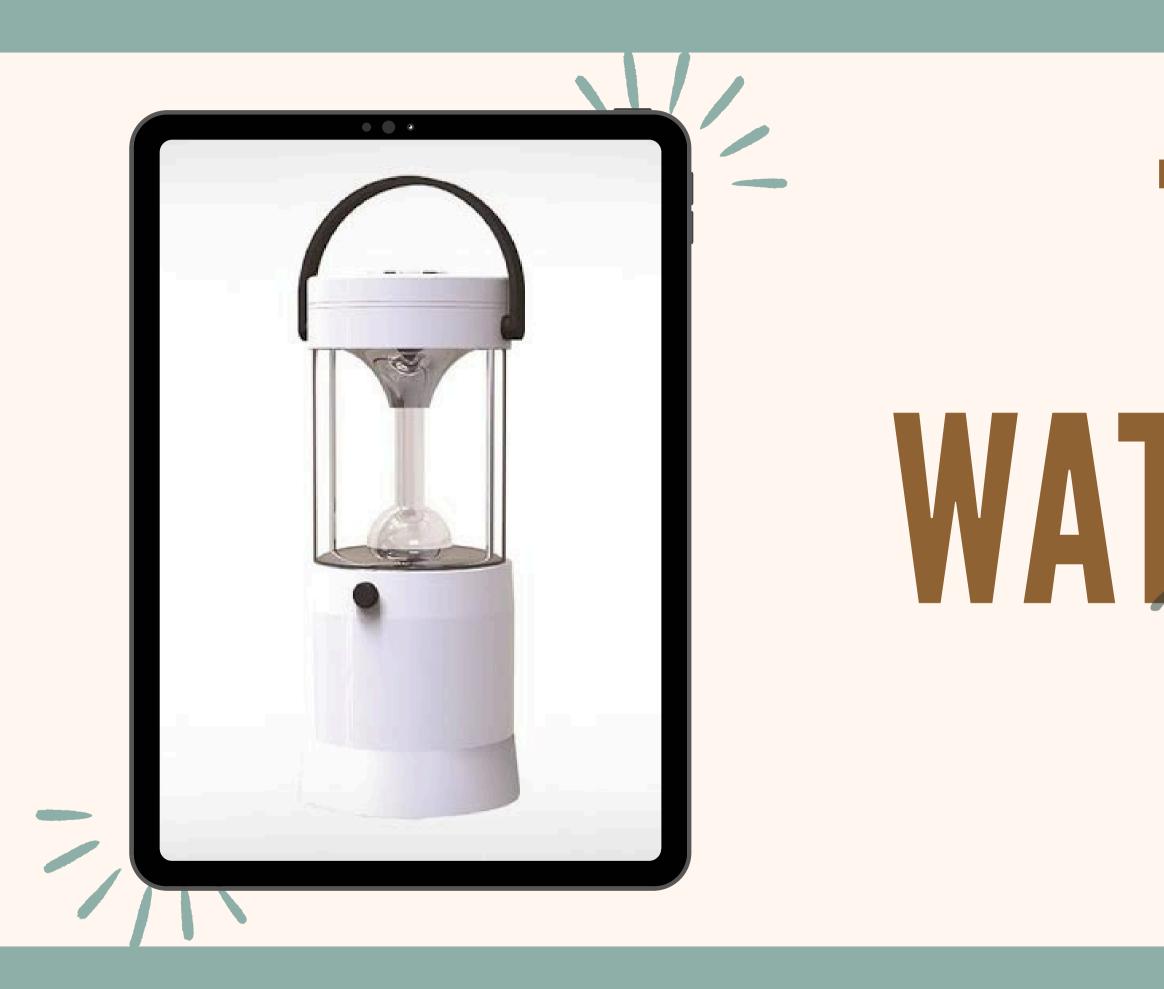

### AURA

#### Description

Introducing "Aura," a salt-water lamp that transcends illumination. Immerse your space in the tranquil dance of light and salt crystals. Elevate ambiance, cleanse the air, and embrace the glow of serenity. Illuminate your moments with elegance and energy. Welcome to a new era of enlightened living.

#### Specs

| Dimensions | 12 inch x 6 inch |
|------------|------------------|
| Weight     | 1.59 KG          |
| Material   | Bamboo           |