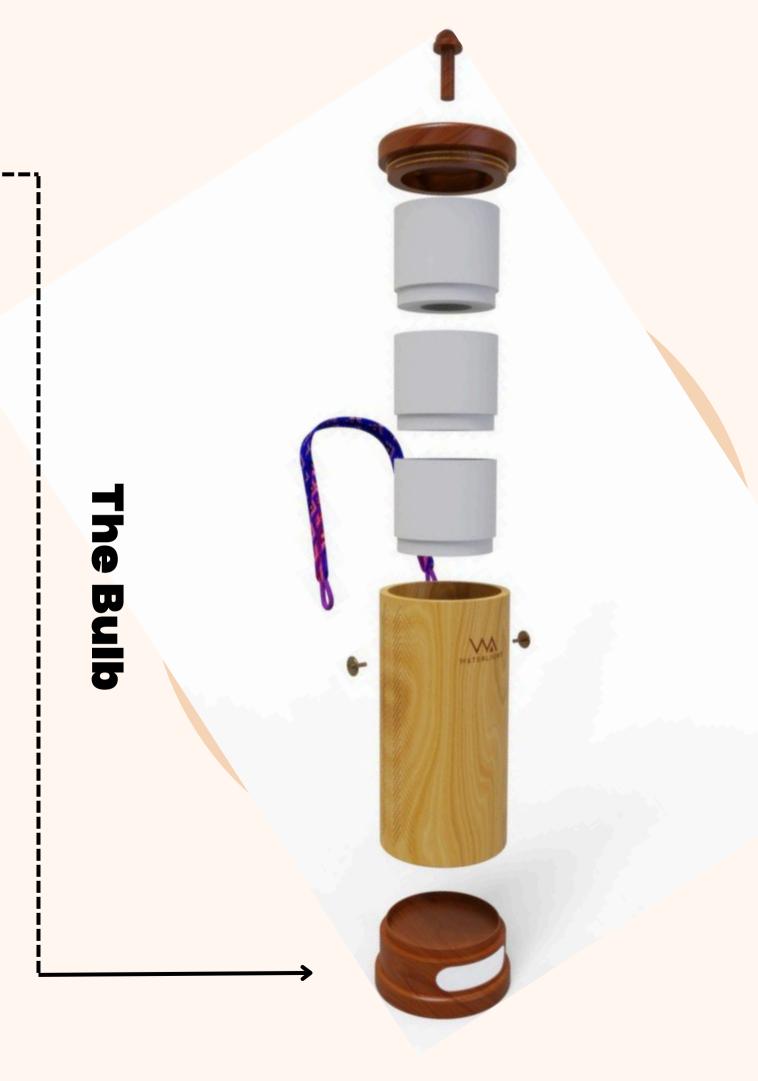

#### Description

Introducing "Aura," a salt-water lamp that transcends illumination. Immerse your space in the tranquil dance of light and salt crystals. Elevate ambiance, cleanse the air, and embrace the glow of serenity. Illuminate your moments with elegance and energy. Welcome to a new era of enlightened living.

#### Specs

| Dimensions | 12 inch x 6 inch |
|------------|------------------|
| Weight     | 1.59 KG          |
| Material   | Bamboo           |